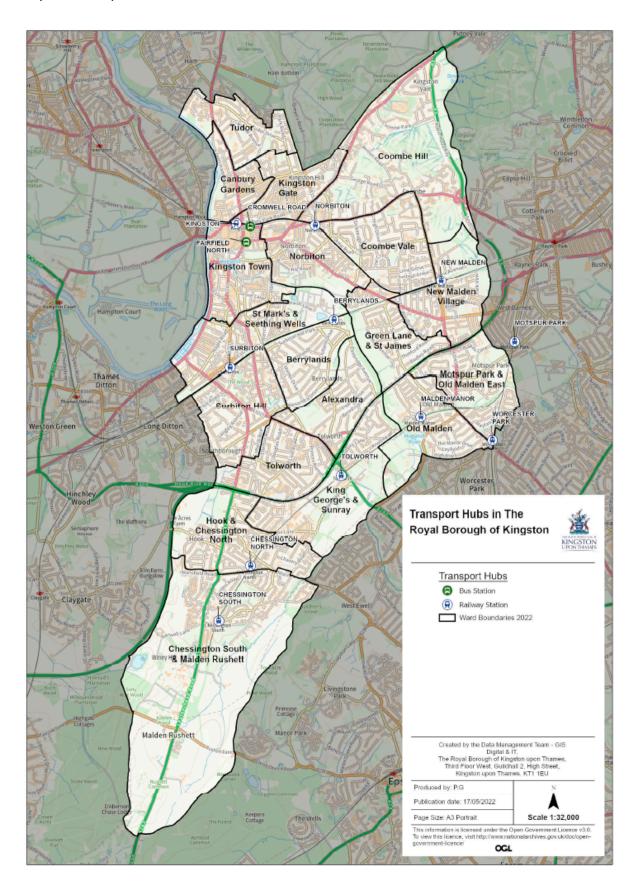

Map 1: Borough map

Map 2: Transportation Hubs and main roads

Map 3: Location of licensed venues (Correct on 26 June 2024)

Map 4: Location of drug and alcohol services