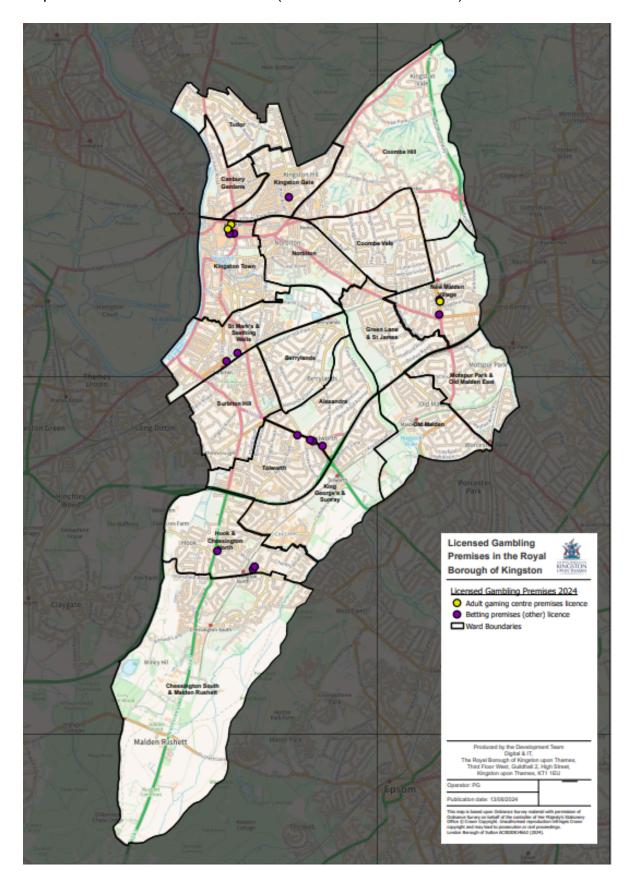

Map 1: Borough map

Map 2: Transportation Hubs and main roads

Map 3: Location of licensed venues (Correct on 26 June 2024)

Map 4: Location of drug and alcohol services