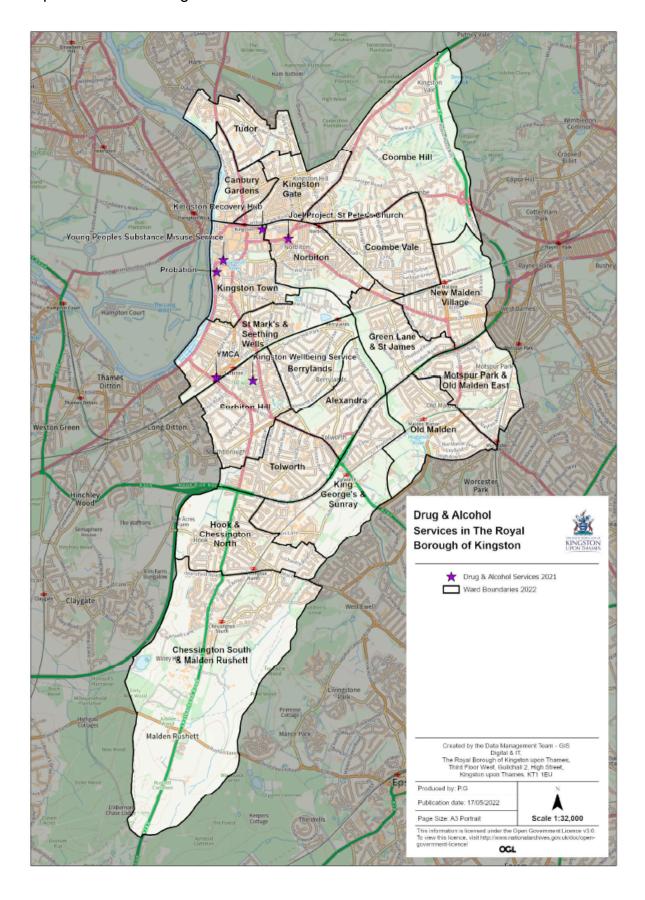

Map 1: Borough map

Map 2: Transportation Hubs and main roads

Map 3: Location of licensed venues (Correct on 26 June 2024)

Map 4: Location of drug and alcohol services