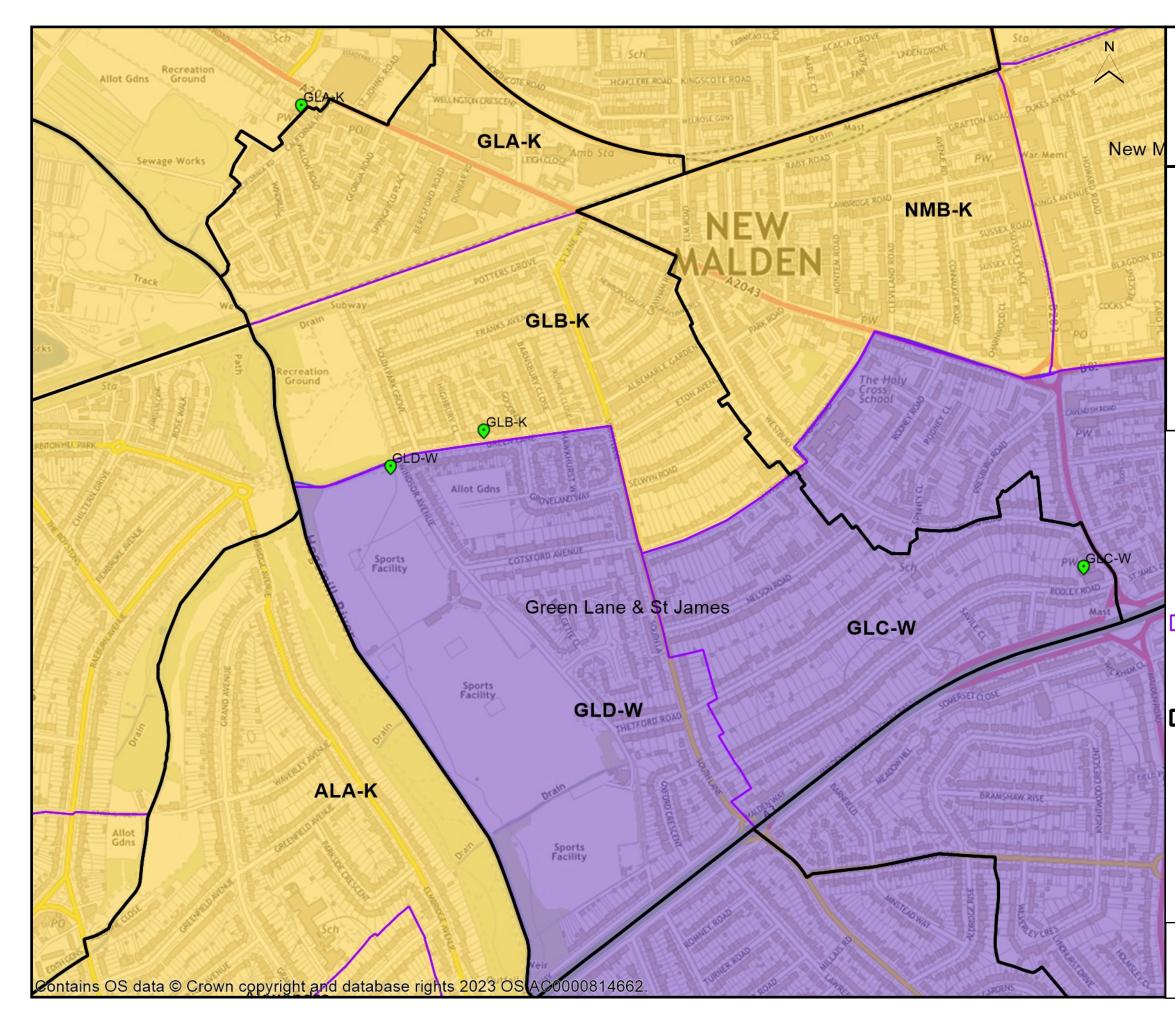

- GLB-K, St. James Church Hall (Green Lane)
- GLC-W, St. James' Church Hall (Bodley Road)
- GLD-W, Temporary Station, Kings College Sports Ground
- Polling Districts

Final constituency recommendation

- Kingston and Surbiton
- Wimbledon

Ward Boundary

0

Scale: 1:20000

0.2 0.4 0.6 0.8 kilometres