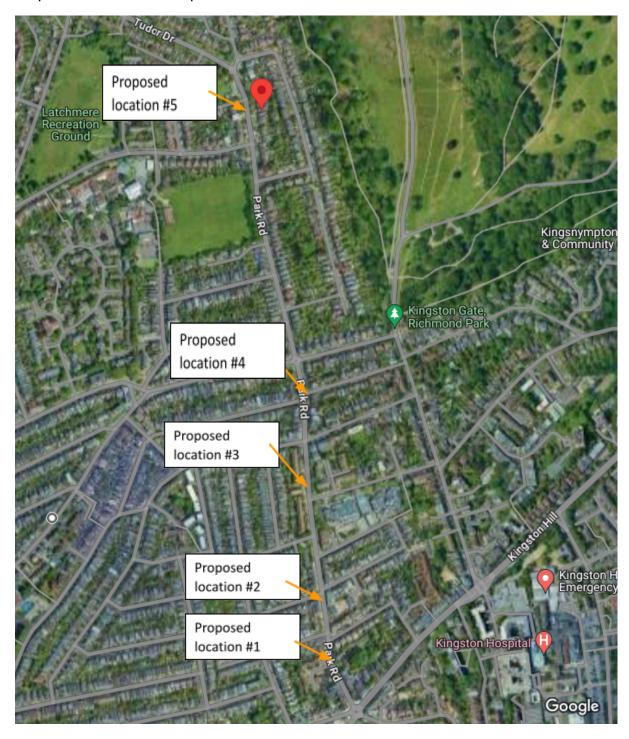

## Proposed Locations for speed cushions on Park Road

- 1. Location one: Near Audric Close junction in front of 14a Park Road, approximately 100m away from the roundabout
- 2. Location two: In front of 18 Park Road, approximately 100m away from Audric Close junction
- 3. Location three: In front of 127 Park Road, in front of the lamp post, approximately 100m away from the zebra crossing near Alexandra School.

- 4. Location four: In front of 68 Park Road, near New Road junction
- 5. Location five: In front of 168 Park Road, without blocking the driveway, which is approximately 100m away from the roundabout